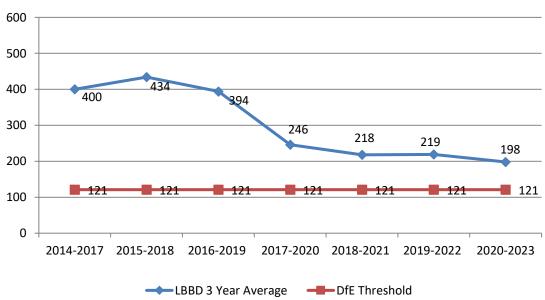

| A2 Average time between a local authority receiving court authority to place a child and the local authority deciding on a match to an adoptive family (days) | LBBD 3 Year<br>Average | DfE Threshold |
|---------------------------------------------------------------------------------------------------------------------------------------------------------------|------------------------|---------------|
| 2014-2017                                                                                                                                                     | 400                    | 121           |
| 2015-2018                                                                                                                                                     | 434                    | 121           |
| 2016-2019                                                                                                                                                     | 394                    | 121           |
| 2017-2020                                                                                                                                                     | 246                    | 121           |
| 2018-2021                                                                                                                                                     | 218                    | 121           |
| 2019-2022                                                                                                                                                     | 219                    | 121           |
| 2020-2023                                                                                                                                                     | 198                    | 121           |

A10 - Average time between a child entering care and moving in with its adoptive family, for children who have been adopted (days)

A2 -Average time between a local authority receiving court authority to place a child and the local authority deciding on a match to an adoptive family (days)