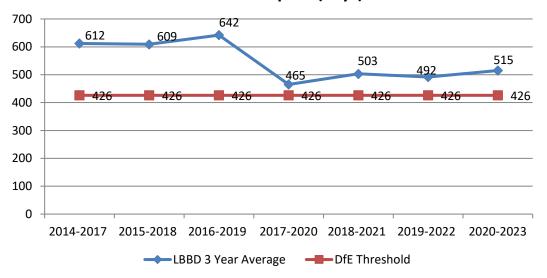

| A10 Average time between a child entering care and moving in with its adoptive family, for children who have been adopted (days) | LBBD 3 Year<br>Average | DfE Threshold |
|----------------------------------------------------------------------------------------------------------------------------------|------------------------|---------------|
| 2014-2017                                                                                                                        | 612                    | 426           |
| 2015-2018                                                                                                                        | 609                    | 426           |
| 2016-2019                                                                                                                        | 642                    | 426           |
| 2017-2020                                                                                                                        | 465                    | 426           |
| 2018-2021                                                                                                                        | 503                    | 426           |
| 2019-2022                                                                                                                        | 492                    | 426           |
| 2020-2023                                                                                                                        | 515                    | 426           |

A10 - Average time between a child entering care and moving in with its adoptive family, for children who have been adopted (days)

A2 -Average time between a local authority receiving court authority to place a child and the local authority deciding on a match to an adoptive family (days)