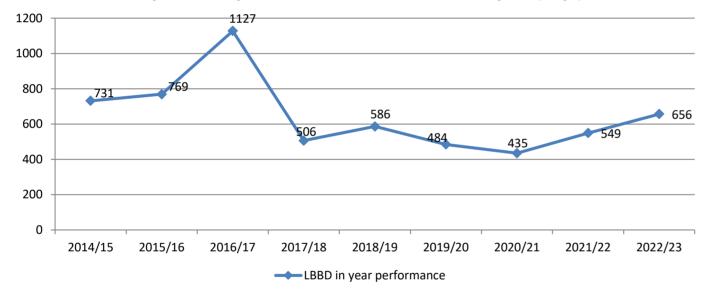

| A10 Average time between a child entering care and moving in with its adoptive family, for children who have been adopted (days) | LBBD in year performance |
|----------------------------------------------------------------------------------------------------------------------------------|--------------------------|
| 2014/15                                                                                                                          | 731                      |
| 2015/16                                                                                                                          | 769                      |
| 2016/17                                                                                                                          | 1127                     |
| 2017/18                                                                                                                          | 506                      |
| 2018/19                                                                                                                          | 586                      |
| 2019/20                                                                                                                          | 484                      |
| 2020/21                                                                                                                          | 435                      |
| 2021/22                                                                                                                          | 549                      |
| 2022/23                                                                                                                          | 656                      |

A10 - Average time between a child entering care and moving in with its adoptive family, for children who have been adopted (days)

| A2 Average time between a local authority receiving court authority to place a child and the local authority deciding on a match to an adoptive family (days) | LBBD in year performance |
|---------------------------------------------------------------------------------------------------------------------------------------------------------------|--------------------------|
| 2014/15                                                                                                                                                       | 313                      |
| 2015/16                                                                                                                                                       | 375                      |
| 2016/17                                                                                                                                                       | 689                      |
| 2017/18                                                                                                                                                       | 262                      |
| 2018/19                                                                                                                                                       | 224                      |
| 2019/20                                                                                                                                                       | 259                      |
| 2020/21                                                                                                                                                       | 166                      |
| 2021/22                                                                                                                                                       | 224                      |
| 2022/23                                                                                                                                                       | 206                      |