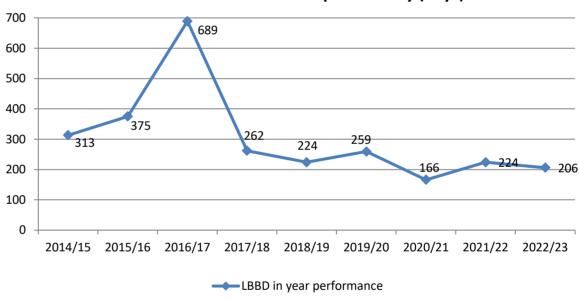

A10 - Average time between a child entering care and moving in with its adoptive family, for children who have been adopted (days)

| A2 Average time between a local authority receiving court authority to place a child and the local authority deciding on a match to an adoptive family (days) | LBBD in year performance |
|---------------------------------------------------------------------------------------------------------------------------------------------------------------|--------------------------|
| 2014/15                                                                                                                                                       | 313                      |
| 2015/16                                                                                                                                                       | 375                      |
| 2016/17                                                                                                                                                       | 689                      |
| 2017/18                                                                                                                                                       | 262                      |
| 2018/19                                                                                                                                                       | 224                      |
| 2019/20                                                                                                                                                       | 259                      |
| 2020/21                                                                                                                                                       | 166                      |
| 2021/22                                                                                                                                                       | 224                      |
| 2022/23                                                                                                                                                       | 206                      |

A2 -Average time between a local authority receiving court authority to place a child and the local authority deciding on a match to an adoptive family (days)